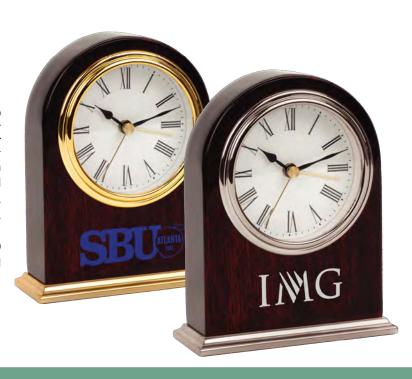

## CK-1113G & CK-1113S ARCHED WOODEN DESK ALARM CLOCK

This Wood & Metal Desk Alarm Clock is a Great Award & Recognition, Executive or Corporate Gift! Elegant Piano Wood®Finish housing with Gold or Silver color bezel and color-matching Metal Base.

Uses one AA Battery (not included).

Size: 4-1/4"W X 5-3/8"H X 1-5/8"D Imprint Size: 3"W X 1"H

| QTY.      | 12    | 25    | 50    | 100   | 250   |
|-----------|-------|-------|-------|-------|-------|
| Imprinted | 32.00 | 30.00 | 29.00 | 28.00 | 27.50 |
|           |       |       |       |       | 5D    |