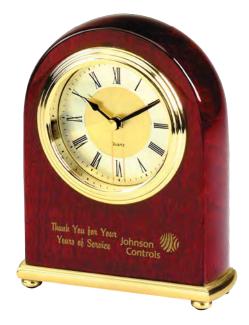

## CK-2943GB ARCHED PIANO WOOD® DESK ALARM CLOCK

Award winning arched Piano Wood®finish alarm clock with round brass-tone bezel on brass base.
Uses one AA Battery (included).

Size: 4-1/4"W X 6-5/8"H X 1-3/4"D Imprint Size: 3"W X 1"H

| QTY.      | 6     | 12    | 25    | 50    | 100   |
|-----------|-------|-------|-------|-------|-------|
| Imprinted | 42.00 | 39.00 | 38.00 | 36.00 | 34.30 |
|           |       |       |       |       | 5R    |