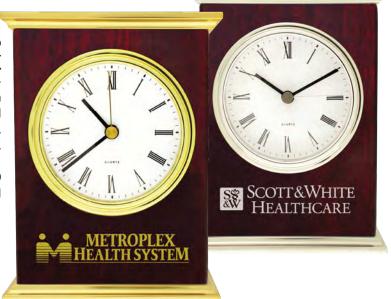

## CK-1523G & CK-1523S WOODEN DESK ALARM CLOCK

This Wood & Metal Desk Alarm Clock is a Great Award & Recognition, Executive or Corporate Gift! Elegant Piano Wood®Finish housing with Gold or Silver color bezel and color-matching Metal Top and Base.

Use one AA Battery (not included).

Size: 4-1/4"W X 6-5/8"H X 1-3/4"D Imprint Size: 3"W X 1"H

| QTY.      | 6     | 12    | 25    | 50    | 100   |
|-----------|-------|-------|-------|-------|-------|
| Imprinted | 39.00 | 37.00 | 35.30 | 34.30 | 34.00 |
|           |       |       |       |       | 5R    |