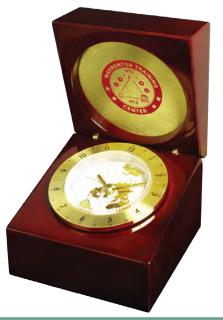

#### CK-322 World Time Captain's Clock

World Time Captain's clock with adjustable dial, in wedge shaped **high gloss finish wood case with heavy brass hinges**.

4" Circular Gold color brushed aluminum plate included. Uses 1 AA Battery (included).

Size: 4-5/8"W X 3-5/8"H X 4-5/8"D Imprint Size(on plate): 3" Diameter

| QTY.      | 3     | 6     | 12    | 25    | 50    |
|-----------|-------|-------|-------|-------|-------|
| Imprinted | 97.00 | 91.00 | 86.00 | 82.00 | 80.00 |
|           |       |       |       |       | 5R    |