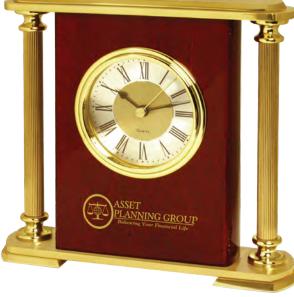

#### CK-1675 BRASS PILLARS MANTEL CLOCK

Desk Clock with 2-tone Gold & Silver dial encased in Piano Wood®finished panel with Brass pillars and gold laquered brushed aluminum top and bottom. Uses 1 AA Battery (included).

> Size: 7-1/4"W X 6-3/4"H X 1-3/4"D Imprint Size: 3"W X 1-1/4"H

| QTY.      | 3     | 6     | 12    | 25    | 50    |
|-----------|-------|-------|-------|-------|-------|
| Imprinted | 58.05 | 49.37 | 45.03 | 42.78 | 41.50 |
|           |       |       |       |       | 5R    |