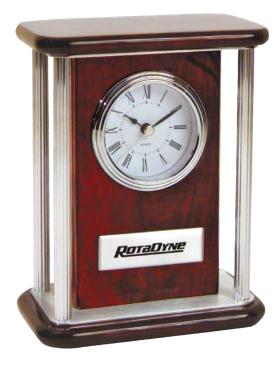

### CK-128 PIANO WOOD® CLOCK WITH SILVER PILLARS

Elegant Piano Wood<sup>®</sup> (rosewood color) desk color with silver trim around clock dial and four silver pillars. Clock dial is encased in wood that stands vertically almost full height of clock. Matching silver plate included.

Uses 1 AAA Battery (included).

Size: 5-3/4"W X 7-1/4"H X 3-1/8"D Imprint Size(on plate): 2"W X 1/2"H

| QTY.      | 3     | 6     | 12    | 25    | 50    |
|-----------|-------|-------|-------|-------|-------|
| Imprinted | 79.90 | 75.90 | 70.90 | 66.50 | 63.50 |
|           |       |       |       |       | 5R    |