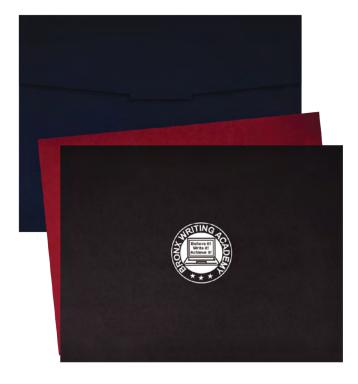

## Z-831 3-FOLD PRESENTATION FOLDERS

Heavy-weighted Texture Paper Presentation Holder holds 11"x 8-1/2" or 10"x 8" Certificate, Photo or any document. Slide in the flap to the die-cut slit and it becomes a Desktop Display. Comes with Elegant Gold Imprinted Border & Design. Add your own logo to complete the presentation. Available in Black, Navy Blue & Burgundy color.

## Z-832 3-FOLD PRESENTATION FOLDERS

Heavy-weighted Texture Paper Presentation Holder holds 11" x 8-1/2" or 10" x 8" Certificate, Photo or any document. Slide in the flap to the die-cut slit and it becomes a Desktop Display. Comes with Elegant Gold Imprinted Border & Design. Add your own logo to complete the presentation. Available in Black, Navy Blue & Burgundy color.