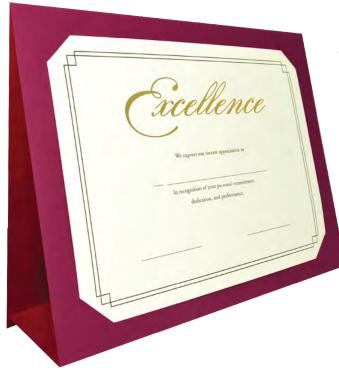

## Z-831 3-FOLD PRESENTATION FOLDERS

Heavy-weighted Texture Paper Presentation Holder holds 11"x 8-1/2" or 10"x 8" Certificate, Photo or any document. Slide in the flap to the die-cut slit and it becomes a Desktop Display. Comes with Elegant Gold Imprinted Border & Design. Add your own logo to complete the presentation. Available in Black, Navy Blue & Burgundy color.

Folder Size: 12-3/4" x 10" Imprint Size: 9-3/4" x 2-3/4"

| QTY.  | 50   | 100  | 250  | 500  | 1000 |
|-------|------|------|------|------|------|
| Z-831 | 3.45 | 3.15 | 2.85 | 2.50 | 2.30 |
|       |      |      |      |      | 5P   |