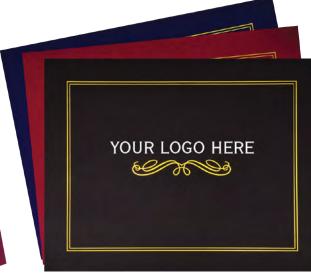

## Z-832 3-FOLD PRESENTATION FOLDERS

Heavy-weighted Texture Paper Presentation Holder holds 11" x 8-1/2" or 10" x 8" Certificate, Photo or any document. Slide in the flap to the die-cut slit and it becomes a Desktop Display. Comes with Elegant Gold Imprinted Border & Design. Add your own logo to complete the presentation. Available in Black, Navy Blue & Burgundy color.

Folder Size: 12-3/4" x 10" Imprint Size: 11" x 4"

| QTY.  | 50   | 100  | 250  | 500  | 1000 |
|-------|------|------|------|------|------|
| Z-832 | 3.35 | 3.10 | 2.80 | 2.40 | 2.17 |
|       |      |      |      |      | ED   |