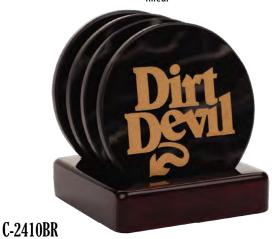

4-PC. Black marble coaster set on handsome Piano Wood® base in rosewood.

Size (base): 4"W x 4"L x 1"H

(coaster): 4" Dia. Imprint size: 3-1/2" Dia.

4-PC. Green marble coaster set on handsome Piano Wood® base in rosewood.