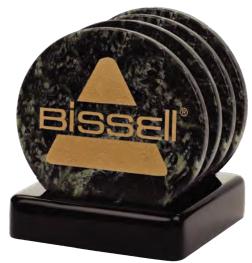

C-2410GB

4-PC. Green marble coaster set on handsome Piano Wood® base in black.

Size (base): 4"W x 4"L x 1"H

(coaster): 4" Dia. Imprint size: 3-1/2" Dia

| Item              | 6     | 12    | 25    | 50    | 100   | Size            | Image Area |
|-------------------|-------|-------|-------|-------|-------|-----------------|------------|
| C-2410BR set of 4 | 43.40 | 38.70 | 36.30 | 35.20 | 34.55 | 4"W x 4"L x 1"H | 3-1/2 Dia  |
| C-2410BB set of 4 | 43.40 | 38.70 | 36.30 | 35.20 | 34.55 | 4"W x 4"L x 1"H | 3-1/2 Dia  |
| C-2410GR set of 4 | 41.10 | 36.35 | 33.95 | 32.85 | 32.20 | 4"W x 4"L x 1"H | 3-1/2 Dia  |
| C-2410GB set of 4 | 41.10 | 36.35 | 33.95 | 32.85 | 32.20 | 4"W x 4"L x 1"H | 3-1/2 Dia  |
|                   |       |       |       |       |       |                 | ED         |