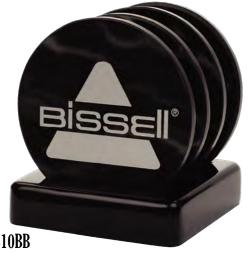

(coaster): 4" Dia.

Size (base): 4"W x 4"L x 1"H Imprint size: 3-1/2" Dia.

C-2410BB

4-PC. Black marble coaster set on handsome Piano Wood® base in black.

Size (base): 4"W x 4"L x 1"H

(coaster): 4" Dia. Imprint size: 3-1/2" Dia.