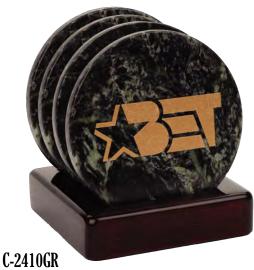

4-PC. Black marble coaster set on handsome Piano Wood® base in rosewood.

Size (base): 4"W x 4"L x 1"H

(coaster): 4" Dia. Imprint size: 3-1/2" Dia.

4-PC. Green marble coaster set on handsome Piano Wood® base in rosewood.