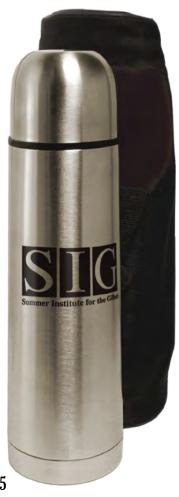

## BL-9565 STAINLESS STEEL THERMOS

The 17 oz thermal vacuum bottle is made out of double walled stainless steel to keep drinks hot or cold and has a screw on spill-resistant push and pour lid. Top lid serves as a insulated cup. Thermos comes with a carrying case perfect for hikers, campers, and truckers. Individually boxed for easy gift giving. BPA free. Hand wash only. 24 pcs per carton, must be ordered in full cartons 19"x13"x11", 20lbs.

Size: 9-1/2"W x 2-5/8" Imprint size: 2-1/2"W x 5"H

| QTY.      | 48   | 96   | 144  | 288  | 576  |
|-----------|------|------|------|------|------|
| Imprinted | 6.63 | 6.38 | 6.26 | 6.13 | 5.93 |
|           |      |      |      |      | 5R   |