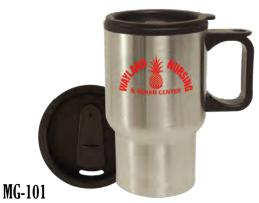

## STAINLESS STEEL TRAVEL MUG

The 16 oz stainless steel travel mug is double-wall insulated to keep drinks hot. It comes with a black interior liner and trim, thumb slide lid and thumb rest handle. Individual white gift box. 24 pcs per carton, must be ordered in full cartons 23-1/2"x20-1/2"x7-1/2" 15lbs. Dim 22lbs.

Size: 5-3/4"W x 3-1/2" Dia. Imprint size: 3"W x 2-1/2"H

| QTY.      | 48   | 96   | 144  | 288  | 576  | 1008 |
|-----------|------|------|------|------|------|------|
| Imprinted | 5.83 | 4.87 | 4.47 | 4.08 | 3.87 | 3.72 |
|           |      |      |      |      |      | 4D   |