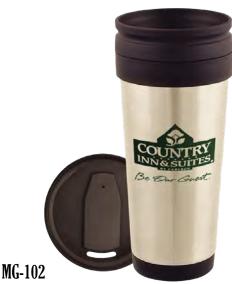

### STAINLESS STEEL TRAVEL MUG

The 17 oz tapered stainless steel travel mug is double-wall insulated to keep drinks hot. It comes with a black interior liner and trim, screw on, spill-resistant slide-locklid and skid resistant bottom. Individual white gift box. 48 pcsper carton, must be ordered in full cartons 22-1/2"x15-1/2"x16-1/2" 26lbs. Dim 35lbs.

Size: 5-3/4"W x 3-1/2" Dia. Imprint size: 3"W x 3-1/2"H

| QTY.      | 48   | 96   | 144  | 288  | 576  | 1008 |
|-----------|------|------|------|------|------|------|
| Imprinted | 6.00 | 5.08 | 4.62 | 4.25 | 4.00 | 3.83 |
|           |      |      |      |      |      | 5R   |