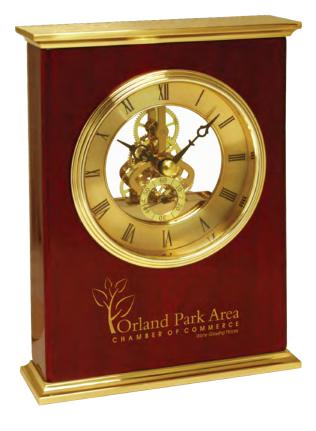

## CK-1525 SKELETON MOVEMENT CLOCK

Piano Wood®Finish clock with moving gear movement. Uses 1 AAA Battery (included).

Size: 5"W X 7-3/4"H X 2-3/8"D Imprint Size: 3-1/2" X 1-1/4"

| QTY.      | 3     | 6     | 12    | 25    | 50    |
|-----------|-------|-------|-------|-------|-------|
| Imprinted | 69.90 | 61.00 | 53.83 | 52.90 | 52.00 |
|           |       |       |       |       | 5R    |