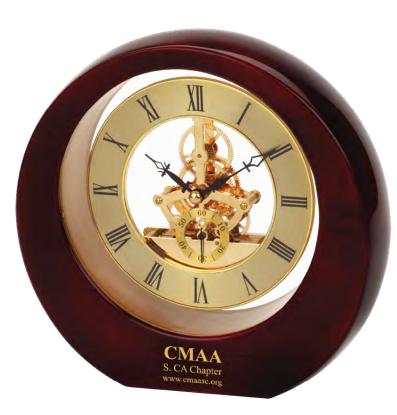

## CK-1170 ROSEWOOD PIANO WOOD® SKELETON MOVEMENT CLOCK

See time move in this graceful timepiece. Gold color clock bezel & moving gear mechanism encircled in a round shape Rosewood Piano Wood®Finished case. Uses 1 AA Battery (included).

> Size: 8"W X 7-1/2"H X 2-1/2"D Imprint Size: 3/4" X 2-1/2"

| QTY.      | 3     | 6     | 12    | 25    | 50    |
|-----------|-------|-------|-------|-------|-------|
| Imprinted | 83.00 | 78.00 | 73.00 | 69.00 | 66.00 |
|           |       |       |       |       | 5R    |