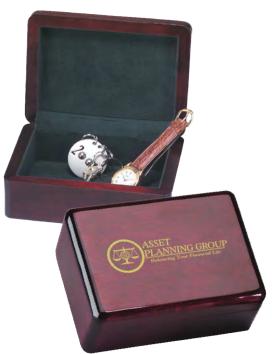

Top of the line - with plush lining. Laserable at extra cost.

> Size: 7"W X 5"L X 2-7/8"H Imprint Size: 5-1/2"W X 3"H

| QTY.      | 12    | 25    | 50    | 100   | 250   |
|-----------|-------|-------|-------|-------|-------|
| Imprinted | 59.90 | 58.80 | 57.83 | 56.50 | 55.83 |
|           |       |       |       |       | 5R    |