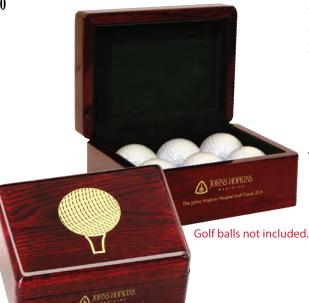

# WB-1170R PIANO WOOD® FINISHED ROSEWOOD BOX

Top of the line - with plush lining. Laserable at extra cost. Holds 6 golf balls perfectly or other essentials.

Size: 6"W X 4-1/4"L X 3"H Imprint Size: 4"W X 3"H