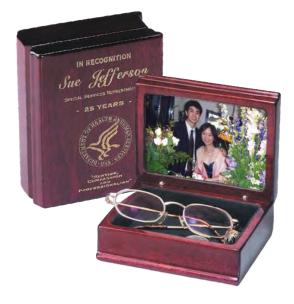

### 99-1026

## PIANO WOOD® FINISHED ROSEWOOD "BOOK" BOX

Space for photo or plate inside lid - great church or school item. Laserable at extra cost.

Size: 4-1/2"W X 5-1/2"L X 2"H Imprint Size: 2-1/2"W X 3-1/2"H

| QTY.      | 12    | 25    | 50    | 100   | 250   |
|-----------|-------|-------|-------|-------|-------|
| Imprinted | 28.00 | 26.00 | 24.00 | 23.65 | 23.00 |
|           |       |       |       |       | 5R    |