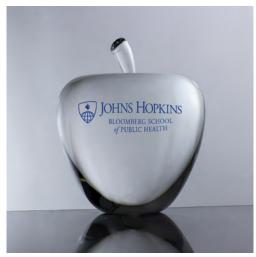

## CRYSTAL APPLE PAPERWEIGHT

Simple & Elegant Genuine Optic Crystal Apple Paperweight.

Comes in Blue Presentation gift box.

Size: 2-3/4"W x 3-1/4"H x 2-3/4"D Imprint Size: 1-1/4"W x 3/4"H

| QTY.      | 12    | 25    | 50    | 100   | 250   |
|-----------|-------|-------|-------|-------|-------|
| Imprinted | 25.00 | 24.00 | 23.00 | 22.00 | 21.00 |
|           |       |       |       |       | 5R    |

99-1351\$