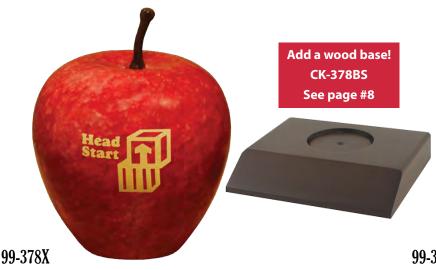

GENUINE MARBLE APPLE PAPERWEIGHT

Heavy red marble apple paperweight with plastic stem.

Size: 3" Diameter x 3-3/4" H Imprint size (on apple): 1"W x 3/4" H

| QTY.      | 12    | 25    | 50    | 100   | 250   |
|-----------|-------|-------|-------|-------|-------|
| Imprinted | 20.00 | 18.50 | 17.50 | 16.50 | 16.00 |
|           |       |       |       |       | 5D    |