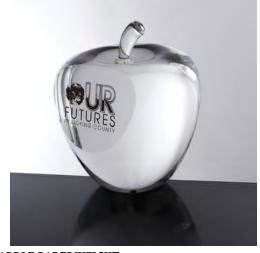

## CRYSTAL APPLE PAPERWEIGHT

Simple & Elegant Genuine Optic Crystal Apple Paperweight. Cut Flat Front surface for more imprint area or add a plate for your logo. Comes in Blue Presentation gift box.

Size: 3-1/4"W x 3-1/4"H x 2-3/4"D Imprint Size: 1-1/2"W x 1"H

| QTY.      | 12    | 25    | 50    | 100   | 250   |
|-----------|-------|-------|-------|-------|-------|
| Imprinted | 28.00 | 27.00 | 25.00 | 24.50 | 24.00 |
|           |       |       |       |       | ED    |