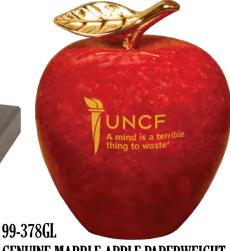

GENUINE MARBLE APPLE PAPERWEIGHT

Heavy red marble apple paperweight gold leaf and stem.

Size: 3" Diameter x 3-3/4" H Imprint size (on apple): 1"W x 3/4"H

| QTY.      | 12    | 25    | 50    | 100   | 250   |
|-----------|-------|-------|-------|-------|-------|
| Imprinted | 22.00 | 20.30 | 19.50 | 18.50 | 18.00 |
|           |       |       |       |       | 5R    |