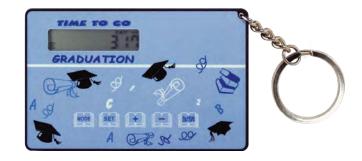

## CK-1302M

Card size countdown clock with key ring. Display countdown by days, hours, and seconds. Maximum countdown 3285 days. 4-color process imprint only. Add \$75(V) for set up charge.

Size: 3-1/4"W X 2-1/8"H X 1/8"D

| QTY.      | 50   | 100  | 250  | 500  | 1000 |
|-----------|------|------|------|------|------|
| Imprinted | 4.90 | 4.67 | 4.40 | 4.25 | 4.20 |
|           |      |      |      |      | 5R   |

**Counts down from** 1,999 days 23 hours 59 minutes 59 seconds