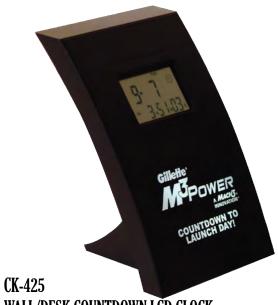

## WALL/DESK COUNTDOWN LCD CLOCK

Direct imprint on unit. Set the clock to any "special" event and at countdown, the alarm will be activated and the LCD display links. Base for desk placement, easily detaches for wall option. Uses one button battery (included).

Size: 3-1/8"W X 4-1/4"H X 3-1/4"D Imprint Size: 1-1/2"W X 1-3/4"H

| QTY.      | 25    | 50    | 100   | 250   | 500   |
|-----------|-------|-------|-------|-------|-------|
| Imprinted | 18.00 | 16.65 | 15.80 | 15.00 | 14.50 |
|           |       |       |       |       | 5R    |

## CK-425M

For CK-425M (4-color process), price includes 4-color process printing. Add \$75(V) for set up charge.

| QTY.      | 25    | 50    | 100   | 250   | 500   |
|-----------|-------|-------|-------|-------|-------|
| Imprinted | 18.00 | 16.65 | 15.80 | 15.00 | 14.50 |
|           |       |       |       |       | 5R    |