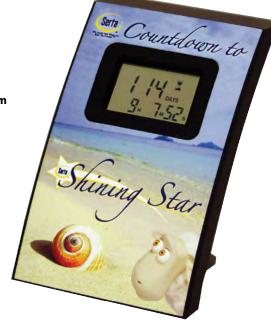

## WALL/DESK COUNTDOWN LCD CLOCK

Direct imprint on unit. Set the clock to any "special" event and at countdown, the alarm will be activated and the LCD display links. Base for desk placement, easily detaches for wall option. Uses one button battery (included).

Size: 3-1/8"W X 4-1/4"H X 3-1/4"D Imprint Size: 1-1/2"W X 1-3/4"H

| QTY.      | 25    | 50    | 100   | 250   | 500   |
|-----------|-------|-------|-------|-------|-------|
| Imprinted | 18.00 | 16.65 | 15.80 | 15.00 | 14.50 |
|           |       |       |       |       | 5R    |