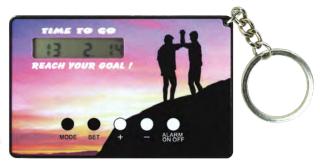

## CK-1302M

Card size countdown clock with key ring. Display countdown by days, hours, and seconds. Maximum countdown 3285 days. 4-color process imprint only. Add \$75(V) for set up charge.

Size: 3-1/4"W X 2-1/8"H X 1/8"D

| QTY.      | 50   | 100  | 250  | 500  | 1000 |
|-----------|------|------|------|------|------|
| Imprinted | 4.90 | 4.67 | 4.40 | 4.25 | 4.20 |
|           |      |      |      |      | 5R   |

**Counts down from** 1,999 days 23 hours 59 minutes 59 seconds