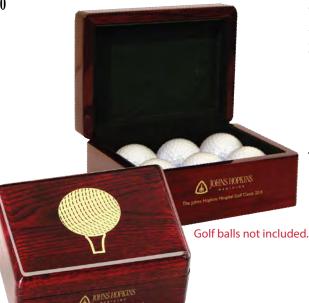

# WB-1170R PIANO WOOD® FINISHED ROSEWOOD BOX

Top of the line - with plush lining. Laserable at extra cost. Holds 6 golf balls perfectly or other essentials.

Size: 6"W X 4-1/4"L X 3"H Imprint Size: 4"W X 3"H

| QTY.      | 12    | 25    | 50    | 100   | 250   |
|-----------|-------|-------|-------|-------|-------|
| Imprinted | 43.30 | 41.65 | 40.80 | 39.30 | 38.33 |
|           |       |       |       |       | 5R    |