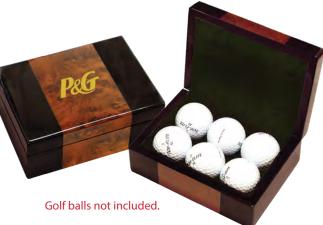

### **BURLWOOD GIFT BOX** Piano Wood® Finish Gift Box in Walnut Burlwood & Black. Can hold 6 golf balls

**WB-166** 

perfectly or other essentials.

Size: 6"W X 4-1/4"L X 2-3/8"H Imprint Size: 2"W X 2"H

| QTY.      | 12      | 25    | 50    | 100   | 250   |
|-----------|---------|-------|-------|-------|-------|
| Imprinted | d 43.30 | 41.65 | 40.80 | 39.30 | 38.33 |
|           |         |       |       |       | 5R    |