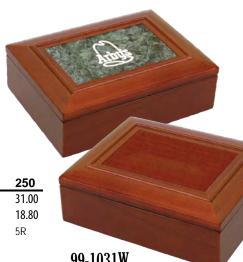

#### 99-1031WGM WALNUT FINISH BOX WITH GREEN MARBLE INSERT

Elegant box makes a splendid desk gift, with an imprint on the green marble. Laserable at extra cost. Boxes available without marble (99-1031W) - Use your imagination to create your own insert (Insert size: 4-5/8"W X 2-5/8"L X 3/8"D).

| Size: 7-1/2"W X 5-1/2"L X 2-1/4"H |  |
|-----------------------------------|--|
| Imprint Size: 3-1/2"W X 2"H       |  |

| QTY.                                    | 12    | 25    | 50    | 100   | 250   |
|-----------------------------------------|-------|-------|-------|-------|-------|
| 99-1031WGM(with green marble) imprinted | 37.00 | 35.70 | 34.00 | 33.00 | 31.00 |
| 99-1031W(no green marble) Blank         | 21.65 | 20.25 | 19.65 | 19.20 | 18.80 |
|                                         |       |       |       |       |       |

99-1031W