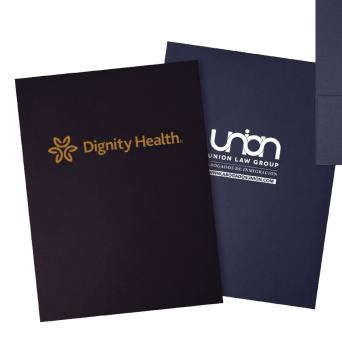

## Z-833 2-FOLD PRESENTATION JACKET

9" X 12" Heavy-weighted texture linen paper 2-pocket presentation folder with two 3-1/2" high pockets. The left pocket features card slits to securely hold and display standard business card. Ideal for holding files, standard letter size 8-1/2" x 11" paper. Available in Black & Navy Blue color.