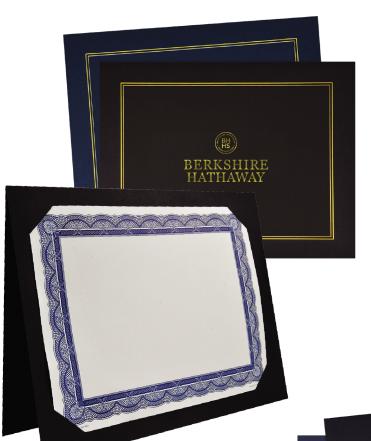

Heavy-weighted Texture Paper Presentation Holder holds 11" x 8-1/2" or 10" x 8" Certificate, Photo or any document. Add your own logo to complete the presentation. Available in Black & Navy Blue color.