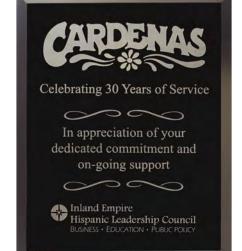

## Plaques/Certificate Holders/Photo Frames

Beautiful black beveled glass plaque. Hooks on back for landscape or portrait display. A fabulous recognition award for employee anniversaries, outstanding performance, special achievement, career accomplishment, or retirement. Show your appreciation to a dedicated member of your team! Showcase your logo and Personalized the award. Makes an unforgettable keepsake.

#### 7-19980

| Item     | Size      | 1      | 2      | 3     | 12    | Photo Size | Imprint Area    |
|----------|-----------|--------|--------|-------|-------|------------|-----------------|
| Z-199957 | 10" x 13" | 105.00 | 98.00  | 79.00 | 69.00 | 5" x 7"    | 7" x 4"         |
| Z-19979  | 7" x 9"   | 113.00 | 99.00  | 86.00 | 79.00 | n/a        | 5" x 7"         |
| Z-19980  | 8" x 10"  | 125.00 | 105.00 | 95.00 | 87.00 | n/a        | 6-1/4" x 7-1/2" |
|          |           |        |        |       | 4R    |            |                 |