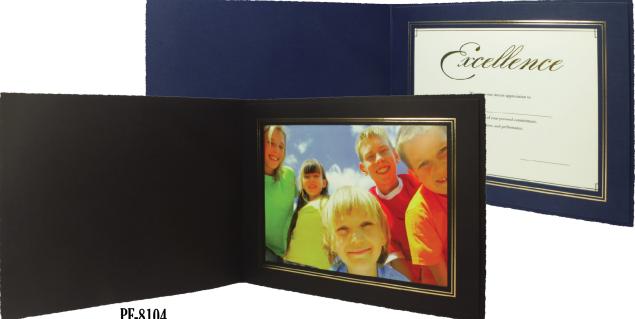

## **DECKLE EDGE FRAMES/CERTIFICATE HOLDERS**

Our new collection of the Deckle Edge Frame and Certificate Holder is made with heavy textured cardstock paper. Gold foil trim around window opening highlights the display content. It's perfect for school prom & graduation photo, certificate or diploma. Also great gift for employees presentation, appreciation, anniversary or any special occasion and event.

Display 4" x 6", 5" x 7", 8" x 10", or 8-1/2" x 11" photo or certificate in Portrait or Landscape orientation. Available in Black and Navy Blue color.

| 11-0104                               |         |      |      |      |      |      |
|---------------------------------------|---------|------|------|------|------|------|
| Holds 8" x 10" photo or 8-1/2" x 11"  | QTY.    | 100  | 250  | 500  | 1000 | 2500 |
| Certificate                           | PF-464  | 2.30 | 1.95 | 1.75 | 1.60 | 1.50 |
| Size (closed): 12-5/8"W X 10-3/8"H    | PF-574  | 2.65 | 2.20 | 1.98 | 1.87 | 1.85 |
| Imprint Area (Front Cover): 7"W X 4"H | PF-8104 | 4.00 | 3.70 | 3.45 | 3.10 | 3.00 |
|                                       |         |      |      |      |      | 5R   |