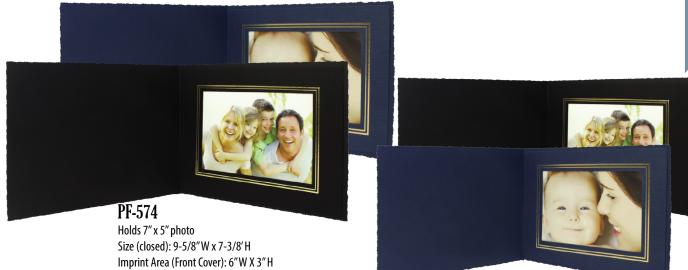

Display 4" x 6", 5" x 7", 8" x 10", or 8-1/2" x 11" photo or certificate in Portrait or Landscape orientation. Available in Black and Navy Blue color.

| 11-0104                               |         |      |      |      |      |      |
|---------------------------------------|---------|------|------|------|------|------|
| Holds 8" x 10" photo or 8-1/2" x 11"  | QTY.    | 100  | 250  | 500  | 1000 | 2500 |
| Certificate                           | PF-464  | 2.30 | 1.95 | 1.75 | 1.60 | 1.50 |
| Size (closed): 12-5/8"W X 10-3/8"H    | PF-574  | 2.65 | 2.20 | 1.98 | 1.87 | 1.85 |
| Imprint Area (Front Cover): 7"W X 4"H | PF-8104 | 4.00 | 3.70 | 3.45 | 3.10 | 3.00 |
|                                       |         |      |      |      |      | 5R   |

## PF-464 Holds 6" x 4" photo Size (closed): 8-1/4" W x 6" H Imprint Area (Front Cover): 5" W X 2-1/2" H

tpiline.com

Check website for updated prices.

IMPRINTING: Prices include a 1-color 1-location imprint. \$40 (V) Set Up Charge. Additional colors or Locations imprint: Add \$40(V) per color per location Set up plus \$0.40 (V) per color, per location, per piece running charge.