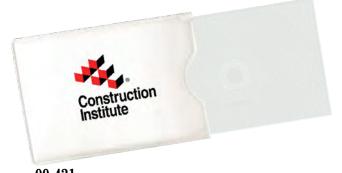

## 99-421 SLIM CARD SIZE MAGNIFIER WITH POUCH

Slim card size magnifier great for wallet or purse. White vinyl pouch attached; you will never lose it or scratch it.

Size: 3-5/8" W x 2-9/16" H Imprint Size: 2-3/4" W x 2" H Imprint Method: Silk-screen Printing