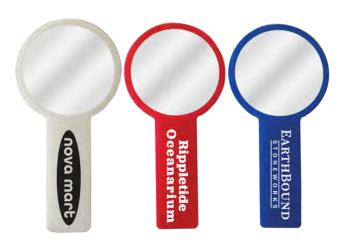

## **Magnifiers**

## 99-423 SLIM CARD SIZE MAGNIFIER

Super slim Card Size Magnifier. Great Promotional product! It comes with a clear OPP bag for protection. Available in Red,
White or Blue.

Size: 2-3/4" Diameter x 5-1/2" Imprint Size: 3/4" x 2"

Imprint Method: Silk-screen Printing

| QTY.      | 100  | 250  | 500  | 1000 | 2500 | 5000 |
|-----------|------|------|------|------|------|------|
| Imprinted | 1.35 | 0.77 | 0.72 | 0.68 | 0.64 | 0.59 |
|           |      |      |      |      |      | 6R   |





## 99-424 SLIM CARD SIZE MAGNIFIER

Super slim Card Size Magnifier. Great Promotional product! It comes with a clear OPP bag for protection. Available in Red, White or Blue.

Size: 3-1/4" W x 2-1/8" H

Imprint Size: 2-15/16"W x 11/16"H Imprint Method: Silk-screen Printing

| QTY.      | 100  | 250  | 500  | 1000 | 2500 | 5000 |
|-----------|------|------|------|------|------|------|
| Imprinted | 1.31 | 0.72 | 0.65 | 0.55 | 0.51 | 0.47 |
|           |      |      |      |      |      | 6R   |



## 99-421 SLIM CARD SIZE MAGNIFIER WITH POUCH

Slim card size magnifier great for wallet or purse. White vinyl pouch attached; you will never lose it or scratch it.

Size: 3-5/8" W x 2-9/16" H Imprint Size: 2-3/4" W x 2" H Imprint Method: Silk-screen Printing

| QTY.      | 100  | 250  | 500  |