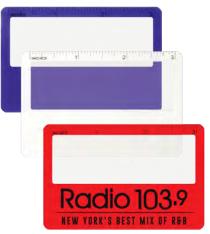

## 99-423 SLIM CARD SIZE MAGNIFIER

Super slim Card Size Magnifier. Great Promotional product! It comes with a clear OPP bag for protection. Available in Red,
White or Blue.

Size: 2-3/4" Diameter x 5-1/2" Imprint Size: 3/4" x 2"

## 99-424 SLIM CARD SIZE MAGNIFIER

Super slim Card Size Magnifier. Great Promotional product! It comes with a clear OPP bag for protection. Available in Red, White or Blue.

Size: 3-1/4" W x 2-1/8" H

Imprint Size: 2-15/16"W x 11/16"H Imprint Method: Silk-screen Printing