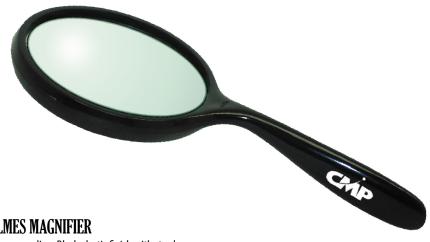

## 99-400 4" SHERLOCK HOLMES MAGNIFIER

Big magnifying glass for easy reading. Black plastic finish with sturdy handle. 4"diameter 3x power PMMA lens; big enough not to lose!

Size: 9"L x 4-1/4" Diameter Imprint size: 1-1/2"W x 1/4"H