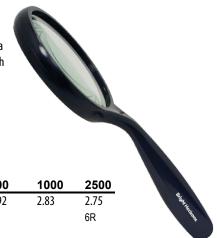

## 99-401 3" SHERLOCK HOLMES MAGNIFIER

There's no mystery here - this 3" Magnifier makes a great promotional product for schools and research facilities! 3" diameter and 3x power lens.

Size: 7 1/4" x 3 1/4" Imprint Size: 1"W x 1/4" H Imprint Method: Pad Printing

| QTY.      | 50   | 100  | 250  | 500  | 1000 | 2500 |
|-----------|------|------|------|------|------|------|
| Imprinted | 4.42 | 3.58 | 3.08 | 2.92 | 2.83 | 2.75 |
|           |      |      |      |      |      | 6R   |