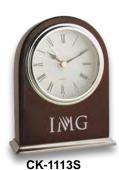

#### CK-1113G / CK-1113S:

This wood & metal desk clock is a great award or corporate gift! Elegant Piano-Wood Finish housing with Gold or Silver color bezel and color-matching Metal Base. Use one AA Battery (not included). Size: 4-1/4" W x 5-3/8" H x 1-5/8" D