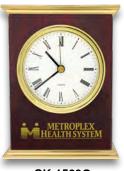

#### CK-1113G / CK-1113S:

This wood & metal desk clock is a great award or corporate gift! Elegant Piano-Wood Finish housing with Gold or Silver color bezel and color-matching Metal Base. Use one AA Battery (not included). Size: 4-1/4" W x 5-3/8" H x 1-5/8" D