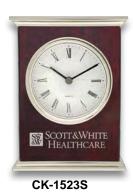

### CK-1523G / CK-1523S:

Elegant piano-wood finish alarm clock with gold or silver color bezel and color-matching metal top and base. Use one AA Battery (not included). Size: 5-3/4" W x 7" H x 1-3/4" D