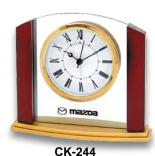

Impressive 3" diameter Roman numeral dial. Wood side panels with curved Florentine gold base. Uses one AA battery (included).

Size: 6-1/2" W x 5-1/2" H x 1-7/8" D