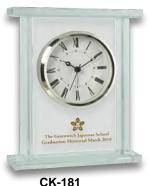

long time! This clear glass clock encased in 1/4" thick beveled glass top, base and sides with white dial with silver bezel. Uses one AA battery (included). Size: 5-3/4" W x 7" H x 1-3/4" D