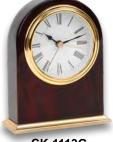

#### CK-1113G / CK-1113S:

This wood & metal desk clock is a great award or corporate gift! Elegant Piano-Wood Finish housing with Gold or Silver color bezel and color-matching Metal Base. Use one AA Battery (not included). Size: 4-1/4" W x 5-3/8" H x 1-5/8" D