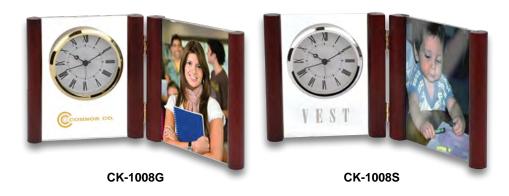

#### CK-1008G / CK-1008S:

Photo Frame Hinged Glass Book Clock with Satin Rosewood finish and Gold or Silver color bezel. Photo Frame standard 4" x 6" photo between the 2-glass panels. Uses 1 AA Battery (not included). Size: 11-1/4" W x 6" H x 1-3/4" D