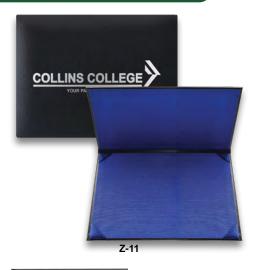

# CERTIFICATE **HOLDERS**

**CONSTRUCTION:**Book like leatherette certificate holder is padded on the front cover. Excellent option for Certificates, photo or any document. Available in Black and Navy Blue color.

## **PACKAGING:** Silkscreen

**PRODUCTION TIME:**Normal production time is 8 working days. Rush services are available, please see page 142.

Z-10

ELMIRA COLLEGE

Z-10-2

Z-14

| CERTIFICATE FOLDER |                |       |       |       |       |       |
|--------------------|----------------|-------|-------|-------|-------|-------|
| ITEM               | Size           | 25    | 50    | 100   | 250   | 500   |
| Z-10               | 11.5" X 8.875" | 9.95  | 9.30  | 8.85  | 8.30  | 8.00  |
| Z-10-2             | 11.5" X 8.875" | 10.80 | 9.95  | 9.50  | 8.90  | 8.50  |
| Z-11               | 11.5" X 8.875" | 12.20 | 11.45 | 10.70 | 10.00 | 9.75  |
| Z-12               | 12.25" X 15.5  | 13.20 | 11.65 | 11.45 | 11.20 | 10.90 |
| Z-14               | 14.25 X 11.5"  | 16.75 | 15.90 | 15.00 | 14.47 | 13.95 |
| Z-15               | 11.5" X 8.875" | 9.95  | 9.300 | 8.85  | 8.30  | 8.00  |
| Z-15-2             | 11.5" X 8.875" | 10.80 | 9.95  | 9.50  | 8.90  | 8.50  |
| Additional Colors  |                |       |       |       |       |       |
|                    |                |       |       |       |       |       |