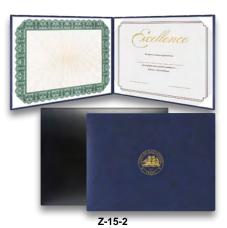

## **PACKAGING:** Silkscreen

**PRODUCTION TIME:**Normal production time is 8 working days. Rush services are available, please see page 142.

Z-10

ELMIRA COLLEGE

Z-10-2

Z-14

| CERTIFICATE FOLDER |                |       |       |       |       |       |
|--------------------|----------------|-------|-------|-------|-------|-------|
| ITEM               | Size           | 25    | 50    | 100   | 250   | 500   |
| Z-10               | 11.5" X 8.875" | 9.95  | 9.30  | 8.85  | 8.30  | 8.00  |
| Z-10-2             | 11.5" X 8.875" | 10.80 | 9.95  | 9.50  | 8.90  | 8.50  |
| Z-11               | 11.5" X 8.875" | 12.20 | 11.45 | 10.70 | 10.00 | 9.75  |
| Z-12               | 12.25" X 15.5  | 13.20 | 11.65 | 11.45 | 11.20 | 10.90 |
| Z-14               | 14.25 X 11.5"  | 16.75 | 15.90 | 15.00 | 14.47 | 13.95 |
| Z-15               | 11.5" X 8.875" | 9.95  | 9.300 | 8.85  | 8.30  | 8.00  |
| Z-15-2             | 11.5" X 8.875" | 10.80 | 9.95  | 9.50  | 8.90  | 8.50  |
| Additional Colors  |                |       |       |       |       |       |
|                    |                |       |       |       |       |       |