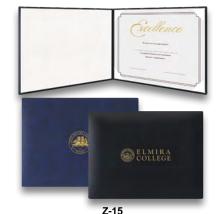

## **PACKAGING:** Silkscreen

**PRODUCTION TIME:**Normal production time is 8 working days. Rush services are available, please see page 142.

Z-10

ELMIRA COLLEGE

Z-10-2

Z-14

| CERTIFICATE FOLDER |                |       |       |       |       |       |
|--------------------|----------------|-------|-------|-------|-------|-------|
| ITEM               | Size           | 25    | 50    | 100   | 250   | 500   |
| Z-10               | 11.5" X 8.875" | 9.95  | 9.30  | 8.85  | 8.30  | 8.00  |
| Z-10-2             | 11.5" X 8.875" | 10.80 | 9.95  | 9.50  | 8.90  | 8.50  |
| Z-11               | 11.5" X 8.875" | 12.20 | 11.45 | 10.70 | 10.00 | 9.75  |
| Z-12               | 12.25" X 15.5  | 13.20 | 11.65 | 11.45 | 11.20 | 10.90 |
| Z-14               | 14.25 X 11.5"  | 16.75 | 15.90 | 15.00 | 14.47 | 13.95 |
| Z-15               | 11.5" X 8.875" | 9.95  | 9.300 | 8.85  | 8.30  | 8.00  |
| Z-15-2             | 11.5" X 8.875" | 10.80 | 9.95  | 9.50  | 8.90  | 8.50  |
| Additional Colors  |                |       |       |       |       |       |
|                    |                |       |       |       |       |       |