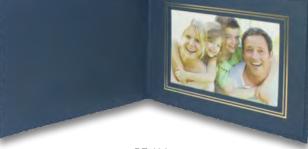

# **DECKLE FRAME**

**CONSTRUCTION:** Heavy textured stock paper. Perfect for school, prom, or graduation photo, cer-tificate, or diploma. Becomes a desktop display. Available in Black or Navy Blue.

**CHARGES & IMPRINTS:** The pricing shown below includes a 1 color 1 location imprint.Set up charge \$40.00(v). For each additional color or locations, add \$40.00(v) per color, per location.

**PRODUCTION TIME:** Normal production time is 8 working days. Rush services are available, please see page 142.

PF-464

| DECKLE FRAME      |          |      |      |      |      |      |
|-------------------|----------|------|------|------|------|------|
| ITEM              | Size     | 100  | 250  | 500  | 1000 | 2500 |
| PF-464            | 6" X 4"  | 2.00 | 1.75 | 1.60 | 1.40 | 1.35 |
| PF-574            | 7" X 5"  | 2.30 | 1.90 | 1.70 | 1.60 | 1.50 |
| PF-8104           | 10" X 8" | 3.10 | 2.85 | 2.70 | 2.45 | 2.33 |
| Additional Colors |          |      |      |      |      |      |