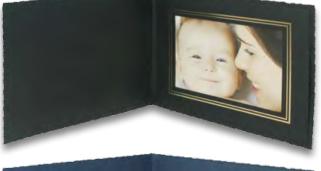

# **DECKLE FRAME**

**CONSTRUCTION:** Heavy textured stock paper. Perfect for school, prom, or graduation photo, cer-tificate, or diploma. Becomes a desktop display. Available in Black or Navy Blue.

**CHARGES & IMPRINTS:** The pricing shown below includes a 1 color 1 location imprint.Set up charge \$40.00(v). For each additional color or locations, add \$40.00(v) per color, per location.

**PRODUCTION TIME:** Normal production time is 8 working days. Rush services are available, please see page 142.

PF-464

| DECKLE FRAME      |          |      |      |      |      |      |
|-------------------|----------|------|------|------|------|------|
| ITEM              | Size     | 100  | 250  | 500  | 1000 | 2500 |
| PF-464            | 6" X 4"  | 2.00 | 1.75 | 1.60 | 1.40 | 1.35 |
| PF-574            | 7" X 5"  | 2.30 | 1.90 | 1.70 | 1.60 | 1.50 |
| PF-8104           | 10" X 8" | 3.10 | 2.85 | 2.70 | 2.45 | 2.33 |
| Additional Colors |          |      |      |      |      |      |