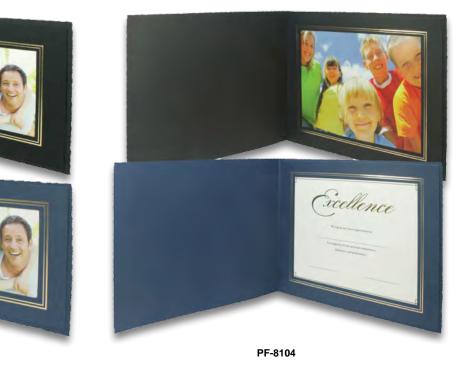

# **DECKLE FRAME**

**CONSTRUCTION:** Heavy textured stock paper. Perfect for school, prom, or graduation photo, cer-tificate, or diploma. Becomes a desktop display. Available in Black or Navy Blue.

**CHARGES & IMPRINTS:** The pricing shown below includes a 1 color 1 location imprint.Set up charge \$40.00(v). For each additional color or locations, add \$40.00(v) per color, per location.

**PRODUCTION TIME:** Normal production time is 8 working days. Rush services are available, please see page 142.

PF-464

| DECKLE FRAME      |          |      |      |      |      |      |
|-------------------|----------|------|------|------|------|------|
| ITEM              | Size     | 100  | 250  | 500  | 1000 | 2500 |
| PF-464            | 6" X 4"  | 2.00 | 1.75 | 1.60 | 1.40 | 1.35 |
| PF-574            | 7" X 5"  | 2.30 | 1.90 | 1.70 | 1.60 | 1.50 |
| PF-8104           | 10" X 8" | 3.10 | 2.85 | 2.70 | 2.45 | 2.33 |
| Additional Colors |          |      |      |      |      |      |