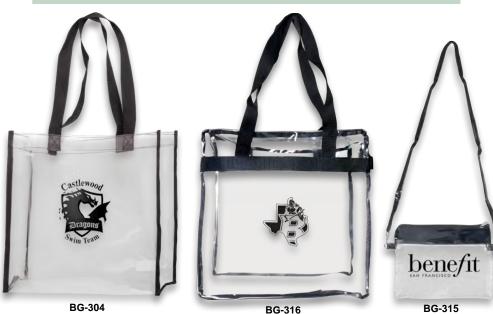

### **BG-304:**

Our clear stadium tote is made of heavy PVC (polychloride vinyl) material with black web trim and 21" handles. This tote meets the requirements for a security bag for any NFL or PGA sporting event. It is perfect to take to a sporting event, concerts, beach and universities activities. Imprint Area: 8" W x 8" H NFL- 3.4" W X

## **BG-316:**

Our Clear Zippered Tote is made of PVC material, has long carrying handles and is the perfect item to take to any concert, sporting event, and even great for workplace safety. The size complies with NFL, PGA regulations. Imprint Area: 8" W x 8" H NFL- 3.4" W X 4.5" H

**BG-315:**Our 2-in-1 Slingover Pouch. Protect all your gameday essentials with the zippered compartment. Simply attach 6 1/2" wrist strap or 49" shoulder strap and carry across your body. Made of PVC Material and NFL Compliant. Imprint Area: 6" W x 3" H NFL- 3.4" W X 3" H