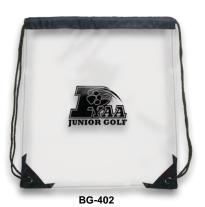

### **BG-402:**

Our clear drawstring backpacks are made of heavy PVC (polychloride vinyl) material with reinforced corners, black trim, corded shoulder straps and draw string closure. This backpack meets the requirements for a security bag for any sporting event. Great item for schools, sports teams, camps and clubs. Imprint Area: NFL- 3 2/5" W X 4 1/2" H Standard- 7" W X 6" H