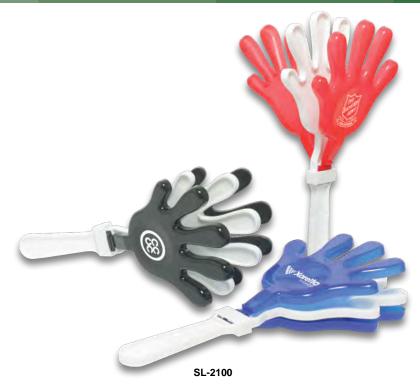

## SL-2100:

Our Classic Hand Clappers are compact and fun for any outdoor sporting or cheering event. Available in Black/White, Red/White, Blue/White. Imprint Area: 1