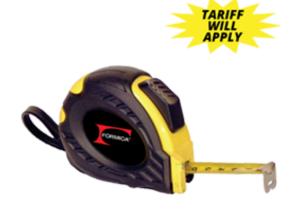

### Features:

This retractable tape measure measures up to 25 feet and retracts easily at the touch of a button. A belt clip and carrying strap are included for easy portability. The red pointer on the ruler synchronizes with carbon steel marker on the bottom to mark the surface being measured. With your company name or logo imprinted on this handy tool, this is a great giveaway for construction workers or real estate agents.

### Colors:

Black with yellow trim.