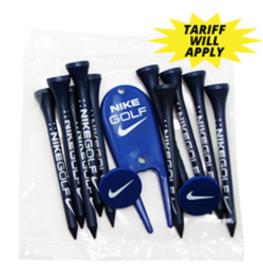

# GF-1116 - Poly Bag Set 10 Tees, 2 Ball Markers & Divot Tool

### Features:

Our crystal clear poly packs come with ten 2 3/4" wooden tees, two markers, and one divot. Choose the color option that matches your event's theme and have your company name or logo imprinted for brand recognition. If no color is specified, white will be used. This convenient package is an ideal giveaway at charitable golf outings or as a welcome gift for resort guests. Order today and build brand awareness on your own 'turf'!

### Size/Weight:

Golf Tees: 3/8" W x 2 3/4" L Marker: 3/4" Diam. Divot: 1" W x 2 3/4"

L / 7 lbs. per thousand