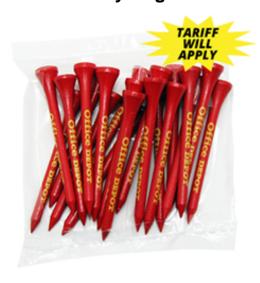

# GF-1117 - Poly Bag Set 20 Tees

#### Features:

Our crystal clear poly packs come with twenty 2 3/4" wooden tees. Choose the color option that matches your event's theme and have your company name or logo imprinted for brand recognition. This convenient package is an ideal giveaway at charitable golf outings or as a welcome gift for resort guests. If no color is specified, white will be used. Order today and build brand awareness on your own 'turf'!

#### Colors:

White, Black, Blue, Red, Yellow & Dreen