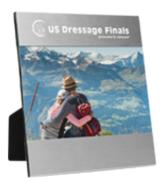

# PF-462 - 4" x 6" Aluminum Photo Frame

## Features:

This aluminum photo frame is the perfect fit for any desk at the office or at home. It features a silver finish, glass pane to protect your photo and a display easel on the back. This giveaway is picture-perfect for school prom & amp; graduation picture; wedding or baby party favor; gift for employee recognition, appreciation or any other special occasion. Excellent product for gift shops, camera companies, and convenience stores. Holds a 6"x4" photo.