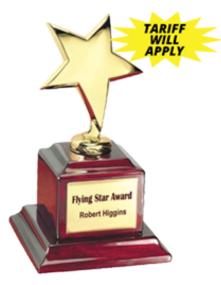

## T-1163 - Flying Star Award - Gold

#### Features:

Impressive award! Brass 4" high-flying star mounted on Piano-Wood base. Comes with 2-1/4" x 1-3/4" brass plate for imprinting.

#### Colors:

Gold tone / Piano-Wood