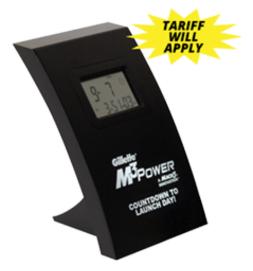

# **CK-425 - Wall or Desk Countdown Clock**

# Features:

Direct imprint on unit. Set the clock to any "special" event and at countdown, the alarm will be activated and the LCD display blinks. Base for desk placement, easily detaches for wall option. Uses one button battery (included).

# Colors:

Black as pictured.