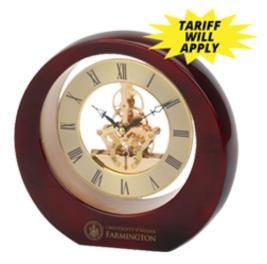

# **CK-1170 - Rosewood Piano-Wood Skeleton Movement Clock**

#### Features:

See Time Move in this graceful timepiece. Gold color clock bezel & amp; moving gear mechanism encircled in a round shape Rosewood Piano-Wood Finished case. Uses 1 AA Battery (included).

### Colors:

Rosewood Piano-Wood and gold tone metal as pictured.