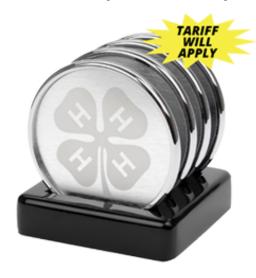

#### Features:

4 piece silver color coaster set on a handsome black Piano-Wood base. The 3-3/4" coasters are great for personalization.

#### Colors

Silver tone metal on black Piano-Wood base as shown.

## Size/Weight:

Base: 4" W x 4" L x 1" H, Coaster: 3 3/4" Diameter / 0 lbs. per thousand