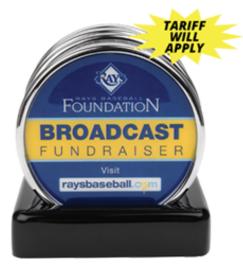

#### Features:

4 piece silver color coaster set on a handsome black Piano-Wood base. The 3-3/4" coaster's full color imprint is protected with an epoxy coating.

#### Colors:

Silver tone metal on black Piano-Wood base as shown.

#### Size/Weight:

Size: Base: 4" W x 4" L x 1" H, Coaster 3 3/4" Diameter / 0 lbs. per thousand