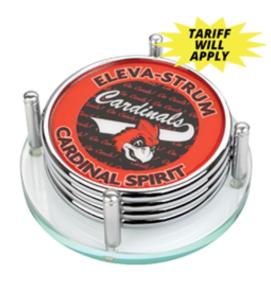

#### Features:

Our 4-piece Polished Silver coaster sets come with a handsome glass base with 4 metal posts to hold the coasters in place. Coasters are 3 3/4" round and come with full color imprint protected with an epoxy coating. A fabulous corporate gift for business executives and recognition award for employees anniversaries, appreciation, outstanding performance, achievement, retirement or just to say "Thank You". Perfect products for builders, contractors and Real Estate Agents to promote their business.

#### Colors:

Gold tone metal on glass base as shown.

### Size/Weight:

4-3/4" Diameter x 2" H / 0 lbs. per thousand