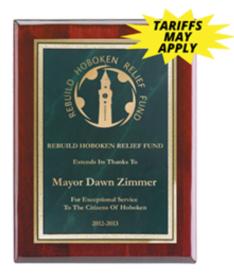

# P680-FMG - Rosewood / Green Plate - 6" x 8"

# Features:

This special Piano-Wood Finish takes up to 10 separate coats of lacquer and continuous polishing to give the wood that real piano gleam and smooth beveled edges. Imprint lasers gold.

## Colors:

Rosewood Plaque, Green Marble Tone Plate.

### Packaging: Packaged in presentation gift box.

Size/Weight:

Plaque: 6" x 8", Plate 4" x 6" / 0 lbs. per thousand