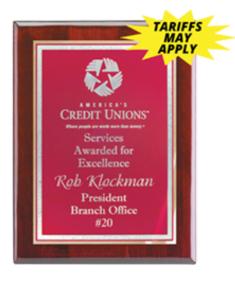

# P9120-FLBU - Rosewood / Burgandy Plate - 9" x 12"

#### Features:

This special Piano-Wood Finish takes up to 10 separate coats of lacquer and continuous polishing to give the wood that real piano gleam and smooth beveled edges. Imprint lasers gold.

#### Colors:

Rosewood Plaque, Burgandy Florentine Plate.

### Size/Weight:

Plaque: 9" x 12", Plate: 7" x 10" / 0 lbs. per thousand