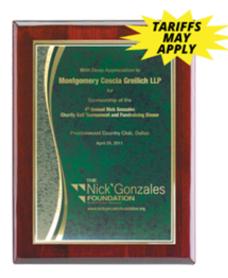

# P8100-GMW - Rosewood / Green Plate - 8" x 10"

### Features:

This special Piano-Wood Finish takes up to 10 separate coats of lacquer and continuous polishing to give the wood that real piano gleam and smooth beveled edges. Imprint lasers gold.

#### Colors:

Rosewood Plaque, Green Wave Marble Plate.

### Size/Weight:

Plaque: 8" x 10", Plate: 6" x 8 / 0 lbs. per thousand

Options: N/A

| Item / Quantit | y                   | 1               | 3            | 6              | 12           | 24             | 48                                    |              |
|----------------|---------------------|-----------------|--------------|----------------|--------------|----------------|---------------------------------------|--------------|
| P8100-GMW      |                     | 93.000          | 77.000       | 68.000         | 65.000       | 62.000         | 60.000                                | 6R           |
| Imprint:       |                     |                 |              |                |              |                |                                       | OK           |
| Method:        | Laser engrave each. | ving. Available | e Vertical o | or Horizontal. | Set-up Charg | ge \$30.00(v). | Personalizatio                        | n \$4.00(v)  |
| Colors:        | Gold                |                 |              |                |              |                |                                       |              |
| Size:          | 4 1/2"              | x 6 1/2"        |              |                |              |                |                                       |              |
| Multi-color:   | N/A                 |                 |              |                |              |                |                                       |              |
| Set-up Charg   | <b>es</b> (v):      |                 |              |                |              |                |                                       |              |
| Artwork:       | •                   | •               |              |                |              | , ,,           | olied. Art prepar<br>on for details). | ation charge |