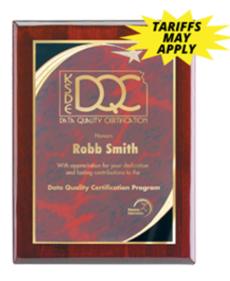

# P8100-SARD - Rosewood / Sienna Plate - 8" x 10"

## Colors:

Rosewood Plaque, With Sienna Star Achievement Plate.

### Size/Weight:

Plaque: 8" x 10", Plate: 6" x 8" / 0 lbs. per thousand