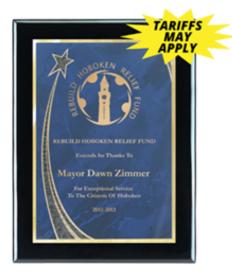

# PB8100-RSBL - Black Plaque / Blue Plate - 8" x 10"

### Colors:

Jet Black Plaque, With Blue Rising Star Plate.

#### Packaging: Packaged in presentation gift box.

------

Size/Weight:

Plaque: 8" x 10", Plate: 6" x 8 / 0 lbs. per thousand

Options: N/A

| Item / Quanti | ty                    | 1               | 3              | 6             | 12             | 24             | 48               |              |
|---------------|-----------------------|-----------------|----------------|---------------|----------------|----------------|------------------|--------------|
| PB8100-RSBL   |                       | 93.000          | 77.000         | 68.000        | 65.000         | 62.000         | 60.000           |              |
| Imprint:      |                       |                 |                |               |                |                |                  | 6R           |
| Method:       | Laser engrav<br>each. | ving. Availat   | ole Vertical o | r Horizontal. | Set-up Charg   | je \$30.00(v). | Personalization  | n \$4.00(v)  |
| Colors:       | Gold                  |                 |                |               |                |                |                  |              |
| Size:         | 4 1/2" >              | c 6 1/2&quo     | t;             |               |                |                |                  |              |
| Multi-color:  | N/A                   |                 |                |               |                |                |                  |              |
| Set-up Charg  | Jes(v):               |                 |                |               |                |                |                  |              |
| Artwork:      | No art charge         | e if digital ca | amera-ready    | artwork (ema  | il, disk or up | load) is supp  | lied. Art prepar | ation charge |