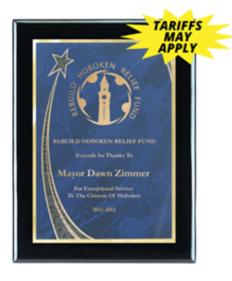

# PB9120-RSBL - Black Plaque / Blue Plate - 9" x 12"

#### Colors:

Jet Black Plaque, With Blue Rising Star Plate.

#### Packaging: Packaged in presentation gift box.

Size/Weight:

Plaque: 9" x 12", Plate: 7" x 10" / 0 lbs. per thousand