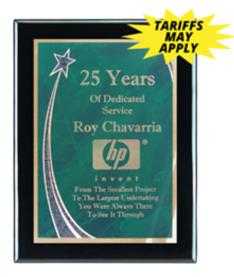

# PB8100-RSGN - Black Plaque / Green Plate - 8" x 10"

### Colors:

Jet Black Plaque, With Green Rising Star Plate.

## Size/Weight:

Plaque: 8" x 10", Plate: 6" x 8 / 0 lbs. per thousand

Options: N/A

| Item / Quanti | ty                   | 1                                    | 3            | 6             | 12           | 24             | 48                                   |              |
|---------------|----------------------|--------------------------------------|--------------|---------------|--------------|----------------|--------------------------------------|--------------|
| PB8100-RSGN   |                      | 93.000                               | 77.000       | 68.000        | 65.000       | 62.000         | 60.000                               | 6R           |
| Imprint:      |                      |                                      |              |               |              |                |                                      | UK           |
| Method:       | Laser engra<br>each. | aving. Availabl                      | e Vertical o | r Horizontal. | Set-up Charg | je \$30.00(v). | Personalizatio                       | n \$4.00(v)  |
| Colors:       | Gold                 |                                      |              |               |              |                |                                      |              |
| Size:         | 4 1/2"               | ; x 6 1/2"                           |              |               |              |                |                                      |              |
| Multi-color:  | N/A                  |                                      |              |               |              |                |                                      |              |
| Set-up Charg  | Jes(v):              |                                      |              |               |              |                |                                      |              |
| Artwork:      |                      | ge if digital car<br>ital camera-rea |              | •             |              | ,              | lied. Art prepar<br>on for details). | ation charge |