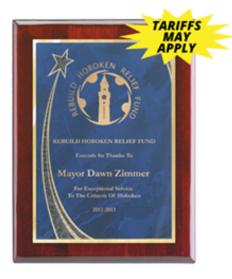

# P790-RSBL - Rosewood / Blue Plate - 7" x 9"

### Colors:

Rosewood Plaque, With Blue Rising Star Plate.

## Size/Weight:

Plaque: 7" x 9", Plate: 5" x 7" / 0 lbs. per thousand