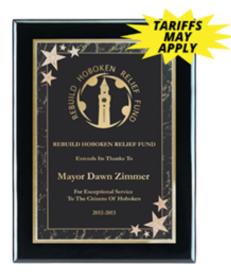

# PB790-KSC - Black Plaque / Black Plate - 7" x 9"

### Features:

This special Piano-Wood Finish takes up to 10 separate coats of lacquer and continuous polishing to give the wood that real piano gleam and smooth beveled edges. Imprint lasers gold.

### Colors:

Jet Black Plaque, With Black Corner Star Plate.

## Size/Weight:

Plaque: 7" x 9", Plate: 5" x 7" / 0 lbs. per thousand