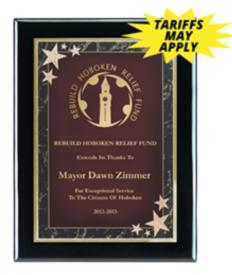

# PB8100-RSC - Black Plaque / Sienna Plate - 8" x 10"

#### Features:

This special Piano-Wood Finish takes up to 10 separate coats of lacquer and continuous polishing to give the wood that real piano gleam and smooth beveled edges. Imprint lasers gold.

#### Colors:

Jet Black Plaque, With Sienna Corner Star Plate.

### Size/Weight:

Plaque: 8" x 10", Plate: 6" x 8 / 0 lbs. per thousand

Options: N/A

| Item / Quantit | t <b>y</b>                     | 1             | 3             | 6           | 12            | 24            | 48                |               |
|----------------|--------------------------------|---------------|---------------|-------------|---------------|---------------|-------------------|---------------|
| PB8100-RSC     |                                | 93.000        | 77.000        | 68.000      | 65.000        | 62.000        | 60.000            |               |
| Imprint:       |                                |               |               |             |               |               |                   | 6R            |
| Method:        | Laser engravi<br>each.         | ng. Available | e Vertical or | Horizontal. | Set-up Charge | e \$30.00(v). | Personalizatior   | n \$4.00(v)   |
| Colors:        | Gold                           |               |               |             |               |               |                   |               |
| Size:          | 4 1/2" x                       | 6 1/2"        |               |             |               |               |                   |               |
| Multi-color:   | N/A                            |               |               |             |               |               |                   |               |
| Set-up Charg   | <b>es</b> (v):                 |               |               |             |               |               |                   |               |
| Artwork:       | No art charge apply if digital | •             | •             | •           |               | ,             | lied. Art prepara | ation charges |