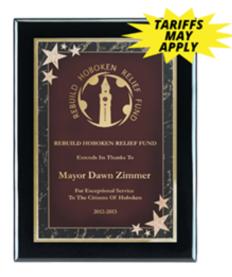

# PB9120-RSC - Black Plaque / Sienna Plate - 9" x 12"

# Colors:

Jet Black Plaque, With Sienna Corner Star Plate.

## Size/Weight:

Plaque: 9" x 12", Plate: 7" x 10" / 0 lbs. per thousand