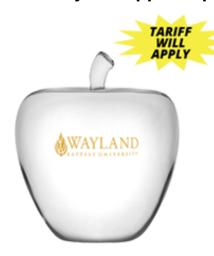

# 99-1351 - Crystal Apple Paperweight

#### Features:

Crystal Apple Paperweight trophy Award. Simple & Degant genuine optic crystal Apple Paperweight. Comes in beautiful blue fabric lined presentation gift box. A prestige Award for Excellence in Teaching & Deadership. Clear crystal apple is the perfect gift or award to show appreciation and recognition to the special teachers and educators for their dedication and services. An unforgettable keepsake. Crystal apple is sometimes used to symbolize health & Degant Simple & Degant General Simple Simple