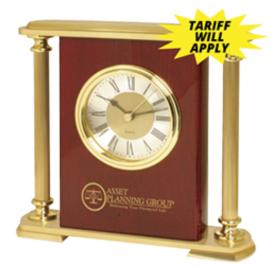

# **CK-1675 - BRASS PILLARS MANTEL CLOCK**

### Features:

Desk Clock with 2-tone Gold & amp; Silver dial encased in Piano Wood Finished panel with Brass pillars and gold laquered brushed aluminum top and bottom. Uses one AA battery (included).

## Colors:

Rosewood color Piano Wood Finish as shown.