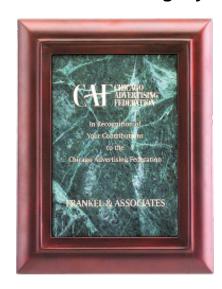

#### Features:

Satin Mahogany Finished Jerry-wood Wall Plaque with 7" x 10" Recessed area for custom Insert. Green Marble Insert shown for illustration only; is not included in pricing.

See item # MPT-4 for green marble insert price.