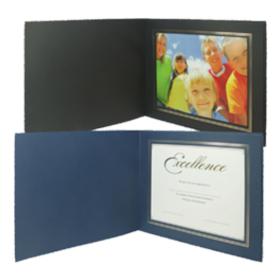

### Features:

Our deckle edge frame and certificate holder is a perfect gift for presentations, appreciation, or any special occasion. It can hold a 10"W X 8"H photo, suitable for school, prom, or graduation! The frame features a gold trim around the display content.

# Colors:

Black or Navy Blue.