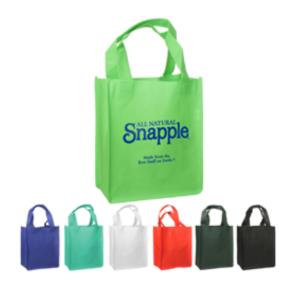

# BG-308 - Non-Woven Tote 8 1/4"W x 10"H x 4" D



### Features:

Our eco-friendly tote bags are great promotional item for conventions, festivals, school events, shopping, and more! Imprint your brand for full visibility! The tote bag features an 4" gusset and 14" handles.

#### Colors:

Black, Dark Green, Lime Green, Red, Royal Blue, White, Teal

#### Production:

Normal production - 8 working days. For rush service - (click for details).

# Packaging:

Bulk paked

# Size/Weight:

8.25"W x 10" H x 4" D / 5 lbs. per thousand

### **Options:**

N/A

| Item / Quantity | 150   | 250   | 500   | 1000  | 2500  |  |
|-----------------|-------|-------|-------|-------|-------|--|
| BG-308 ——       | 2.080 | 1.830 | 1.590 | 1.500 | 1.420 |  |
| Special Pricing | 1.420 | 1.420 | 1.420 | 1.420 | 1.420 |  |
| Blank           | 1.420 | 1.420 | 1.420