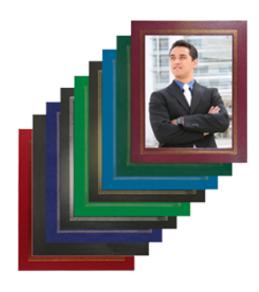

#### Features:

Our leatherette frame is perfect to display 8-1/2" X 11" certificates, photos, announcements, and more! The frame is also versatile, so it can be arranged vertically or horizontally with the easel on the back or tabs for hanging on the wall.

#### Colors:

Forest Green, Blue, Red 201C, Burgundy, Green, Navy Blue, Black, Black with Silver border, Black without border