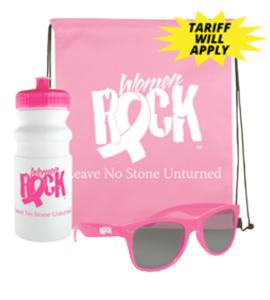

## Features:

Combo Kit 11 contains our <a

href="https://www.venturaline.com/product.php?id=BG-401,209 "target="\_blank">BG-401 Non Woven Drawstring Bag</a&gt;, &lt;a href="https://www.venturaline.com/product.php?id=BL-9507,205 "target="\_blank">BL-9507 20 oz Fitness Bottle</a&gt;, and a pair of &lt;a href="https://www.venturaline.com/product.php?id=SL-3010,153 "target="\_blank">SL-3010 Fiesta

Sunglasses</a&gt;.

## Colors:

Fitness Bottle: White, Push-Pull Lids: Solid Red, Blue, Black, White, Kelly Green, Purple Translucent Blue, Green, Red, Purple, Aqua, Orange, Pink, Smoke and Clear. Sunglasses: Black, Dark Green, Light Blue, Lime Green, Navy Blue, Orange, Pink, Purple, Red, Royal Blue, White and Yellow. Bag: Black, Lime Green, Dark Green, Navy Blue, Orange, Pink, Purple, Red, Royal Blue, White and Yellow. Item colors may vary between products.