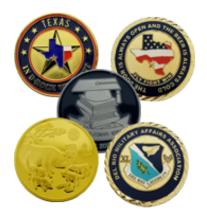

# CC-2230 - Challenge Coins

## Features:

Challenge coins are perfect for organizations like government agencies, schools, or local community programs to give away to their members! These coins feature customizability and are stamped with high quality hand-made stamp dies.