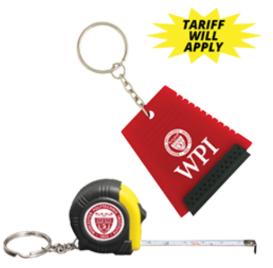

#### Features:

This set includes AA-101 Ice Scraper Keyring and 99-151 Mini Tape Measure Keyring. Handy set to have on hand when needed. Small enough to fit in a purse or glove department or as an attachment to keys, purses or back packs with the attached split ring. The Ice Scraper comes with three edges beveled, serrated and a rubber squeegee. This practical tool is perfect for removing window frost and dew on side mirrors. The handy 39" (1 meter) durable measuring tape with locking device comes with a laminated full color decal on 1 side. Convenient to have at home, in the garage or the shop. Perfect on your next shopping trip for appliances.

#### Colors:

Ice Scraper AA-101: - Blue, White, Red: Tape Measure 99-151: Black with yellow trim

### Size/Weight:

AA-101: 1 11/16" W X 2 1/4"H X .125" D, 99-151: 1-1/2" x 1-1/2" x 5/8" / 3 lbs. per thousand

| Item / Quantity    | <b>y</b> 250                                                                                                                                                                                             | Options |                         | Scraber can | ha 5000an |    |
|--------------------|----------------------------------------------------------------------------------------------------------------------------------------------------------------------------------------------------------|---------|-------------------------|-------------|-----------|----|
| KT12               | 1.890                                                                                                                                                                                                    | 1.670   | 1.560                   | 1.490       | 1.430     |    |
| Imprint:           |                                                                                                                                                                                                          |         |                         |             |           | 5C |
| Method:            | Silkscreened, Digital Offs                                                                                                                                                                               | set     |                         |             |           |    |
| Colors:            | 30 stock colors to choose from! Actual appearance of imprint colors will vary if printed on backgrounds other than white.                                                                                |         |                         |             |           |    |
| Size:              | 99-151: 3/16" Dia.<br>AA-101: 1'W x .9375"H                                                                                                                                                              |         |                         |             |           |    |
| Multi-color:       | N/A                                                                                                                                                                                                      |         |                         |             |           |    |
| Set-up Charges(v): |                                                                                                                                                                                                          |         |                         |             |           |    |
| Artwork:           | No art charge if digital camera-ready artwork (email, disk or upload) is supplied. Art preparation charges apply if digital camera-ready artwork is not supplied, (see general information for details). |         |                         |             |           |    |
| Plates:            | Set-up is \$75.00(v)<br>Pricing shown includes a one color imprint, one position on the ice scraper and full color imprint on the tape measure.                                                          |         |                         |             |           |    |
| Proofs:            | Color email proofs at no charge! Pre-production product samples are \$40.00(v) per color per item plus cost of product. Allow 3-5 working days.                                                          |         |                         |             |           |    |
| Items Per Box      |                                                                                                                                                                                                          |         | Size                    |             |           |    |
| 250<br>250         | 14lbs<br>6lbs                                                                                                                                                                                            |         | x 10" x 8"<br>x 6" x 6" |             |           |    |